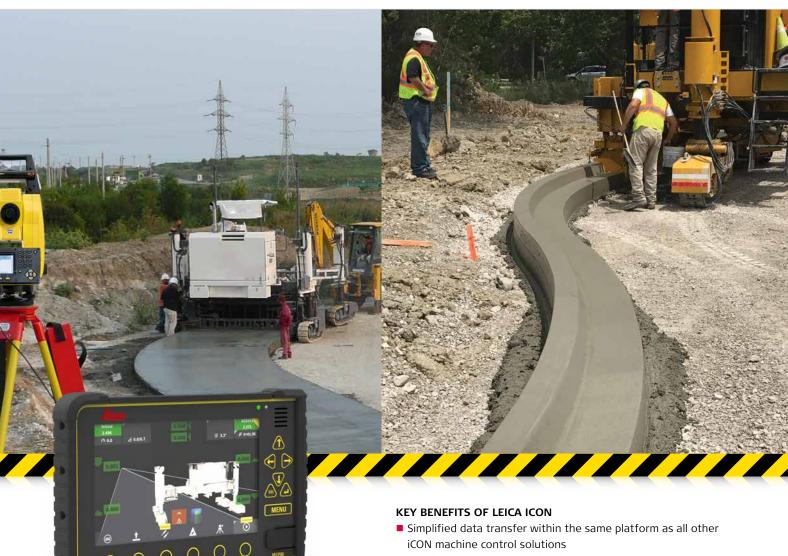

# Experience the full scope of 3D concrete paving applications

Leica iCON pave supports your business with 3D paving solutions from airport paving to tunnel work, curb and gutter jobs or new highway projects. With decades of experience in 3D paving solutions, Leica Geosystems has proven expertise in hundreds of installed and active systems throughout the world and numerous approved interfaces with all main OEMs. Get your paving jobs done faster, more efficiently and right the first time with the concrete paving solution of Leica iCON machine control solution.

Leica iCON pave for concrete paving supports all applications, such as slipform paving, curb and gutter, trimmer, and placer spreader. Designed in cooperation with the main OEMs, Leica Geosystems ensures that the 3D paving solution meets your requirements.