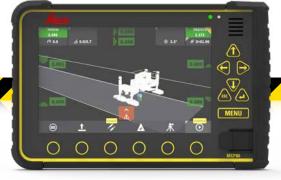

- Intelligent hardware combination of panel and at-machine mounted cradle storing machine specific data
- Simple and intuitive user interface
- Cost and time savings with easy installation and quick setup
- Smooth workflows due to complete Leica iCON product portfolio for any construction site application

#### PREPARATION

- Upload stringline road models via Leica ConX
- Select a reference and slope lines on display
- Customise run screen
- Activate Multipoint Radio
- Set up total stations (Auto Leapfrog)

#### **WORK PROCESS**

- Monitor material flow while in auto run mode
- Use quick access keys to off set/tune set safety features for job adaptions