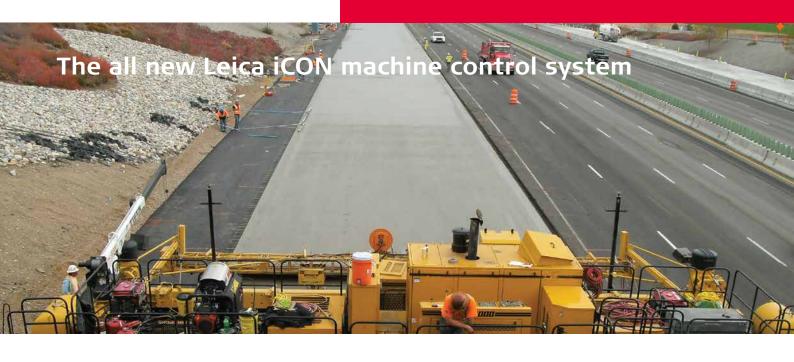

# Leica iCON pave

# Experience the full scope of 3D concrete paving applications

Leica iCON pave supports your business with 3D paving solutions from airport paving to tunnel work, curb and gutter jobs or new highway projects. With decades of experience in 3D paving solutions, Leica Geosystems has proven expertise in hundreds of installed and active systems throughout the world and numerous approved interfaces with all main OEMs. Get your paving jobs done faster, more efficiently and right the first time with the concrete paving solution of Leica iCON machine control solution.