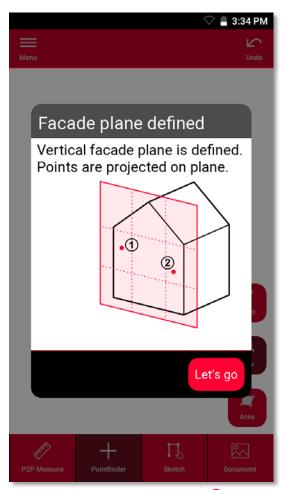

# **Measure Facade Function overview**

Point-to-Point technology for measuring 2D plans of vertical surfaces

Measure doors and windows

Export in JPG, PDF and 2D DWG/DXF format

Compatible with DISTO S910 and DISTO X3/X4 on DST 360

# **Measure Facade**Workflow