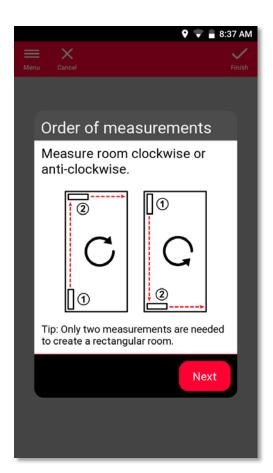

#### Workflow

Sketch a floorplan or any situation map

3. Add doors and windows

2. Add DISTO measurements

4. View sketch in 3D

## **Smart Room Workflow**