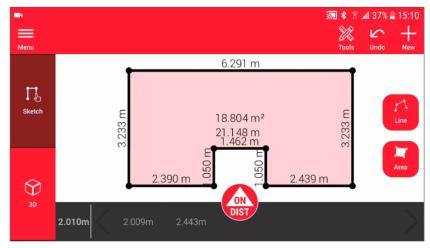

## **Measure Plan Function overview**

Export in JPG, PDF and 2D/3D/Raw CAD format

# **Measure Plan Measure hidden corners**

Measure two visible points on each wall

Select the edge

Use Intersect to calculate the corner