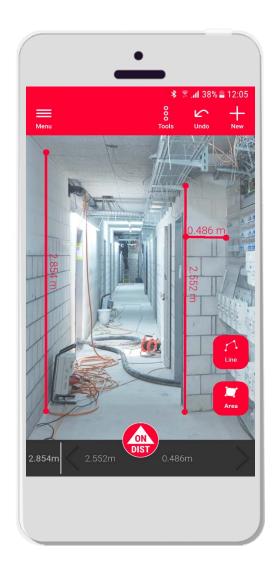

# **Sketch on Photo Function overview**

Sketch lines and areas onto a picture

Measure with DISTO and add measurement to the sketch

Export in JPG or PDF format for easy sharing

Compatible with every DISTO supporting Bluetooth connectivity