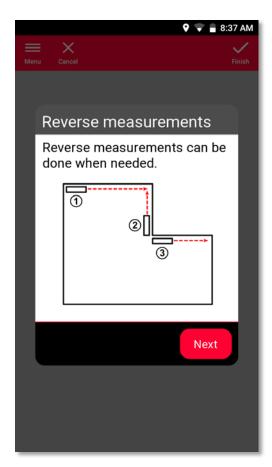

# **Measure Plan Measure hidden corners**

Measure two visible points on each wall

Select the edge

Use Intersect to calculate the corner