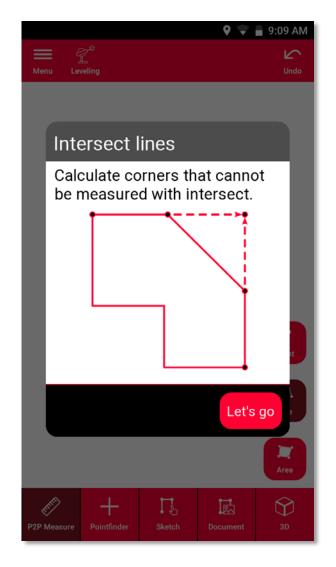

# **Measure Plan Measure hidden corners**

Measure two visible points on each wall

Select the edge

Use Intersect to calculate the corner