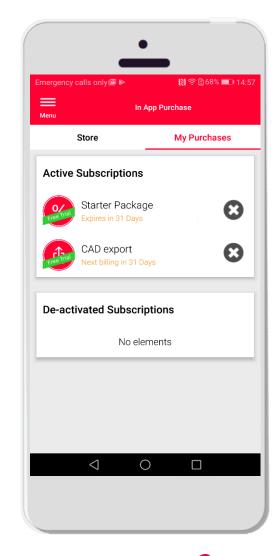

#### The new Leica DISTO™ Plan App Purchase model

Subscription with monthly or yearly billing

 Automatic renewal at the end of the subscription period

Free 30-day trial for all in-app purchase items

- First billing after the trial period!
- No costs if the subscription gets cancelled at least one day before the end of the trial period.

Cancel subscriptions

- At least one day prior to the next billing
- Purchases can be managed in the "My Purchases" section