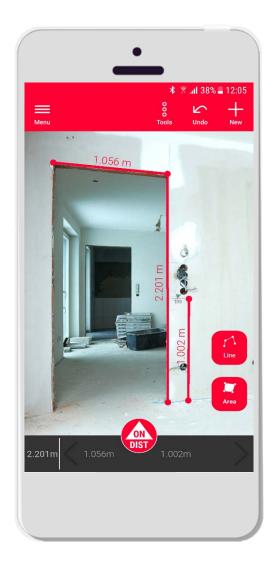

# **Sketch on Photo Function overview**

Sketch lines and areas onto a picture

Measure with DISTO and add measurement to the sketch

Export in JPG or PDF format for easy sharing

Compatible with every DISTO supporting Bluetooth connectivity