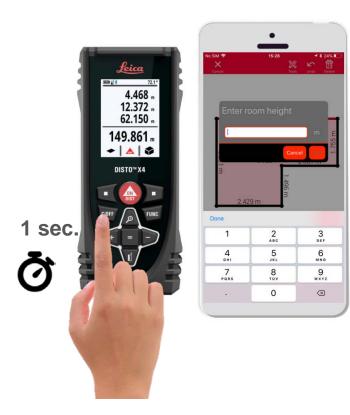

#### How to use the keyboard on iOS devices

#### Note:

DISTO™ X3/X4 are recognized in iOS as keyboards. Therefore the Apple keyboard is not opening.

#### How to enable the keyboard:

- 1. Tap into an "Edit value" field
- 2. Long press (1 sec) the +/- button on your DISTO™