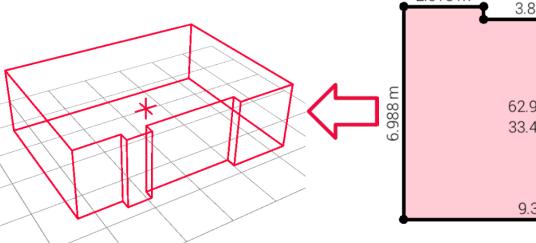

## **Smart Room Function overview**

Assigns room height to the floorplan to transform it into a 3D model

Export in JPG, PDF and 2D and 3D DWG/DXF format

3) 1.829 m 7 4) 0.397 m J 5) 1.011 m J 6) 0.405 m 7 7) 3.887 m J 8) 0.420 m 7 9) 2.619 m J 10) 6.988 m J

## **Smart Room Workflow**