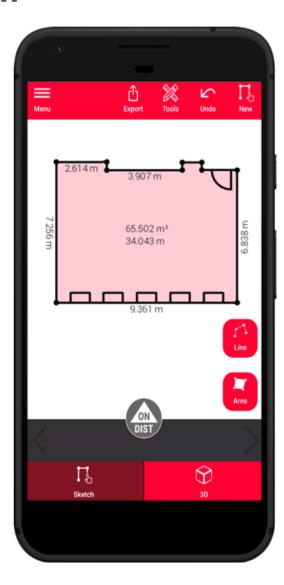

# **Sketch Plan Function overview**

#### **Sketch Plan**

#### Workflow

Sketch a floorplan or any situation map

3. Add doors and windows

2. Add DISTO measurements

4. View sketch in 3D