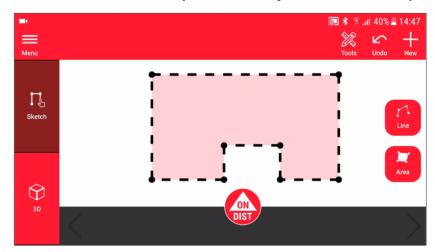

# **Sketch Plan Function overview**

#### **Sketch Plan**

#### Workflow

Sketch a floorplan or any situation map

3. Add doors and windows

2. Add DISTO measurements

4. View sketch in 3D