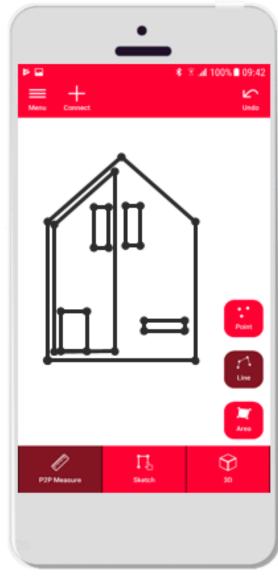

# **Sketch Plan Function overview**

#### **Sketch Plan**

#### Workflow

Sketch a floorplan or any situation map

3. Add doors and windows

2. Add DISTO measurements

4. View sketch in 3D