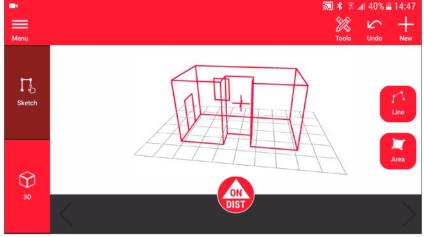

# **Sketch Plan Function overview**

#### **Sketch Plan**

#### Workflow

Sketch a floorplan or any situation map

3. Add doors and windows

2. Add DISTO measurements

4. View sketch in 3D