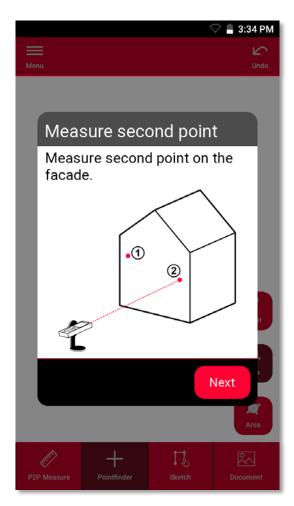

# **Measure Facade Function overview**

Point-to-Point technology for measuring 2D plans of vertical surfaces

Measure doors and windows

Export in JPG, PDF and 2D DWG/DXF format

Compatible with DISTO S910 and DISTO X3/X4 on DST 360

# **Measure Facade**Workflow