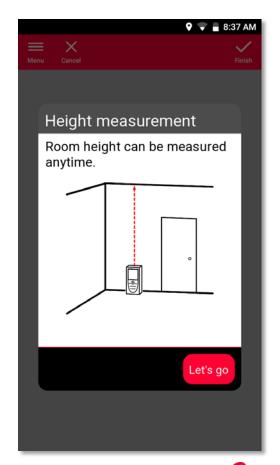

## **Smart Room Function overview**

Assigns room height to the floorplan to transform it into a 3D model

Export in JPG, PDF and 2D and 3D DWG/DXF format

3) 1.829 m 7 4) 0.397 m J 5) 1.011 m J 6) 0.405 m 7 7) 3.887 m J 8) 0.420 m 7 9) 2.619 m J 10) 6.988 m J

## **Smart Room Workflow**