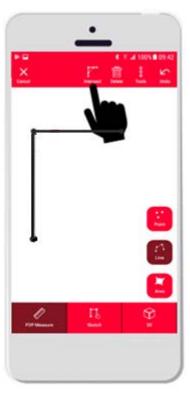

# **Measure Plan Measure hidden corners**

Measure two visible points on each wall

Select the edge

Use Intersect to calculate the corner