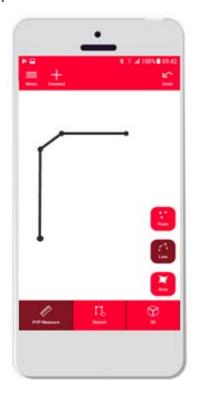

#### Workflow

Sketch a floorplan or any situation map

3. Add doors and windows

2. Add DISTO measurements

4. View sketch in 3D