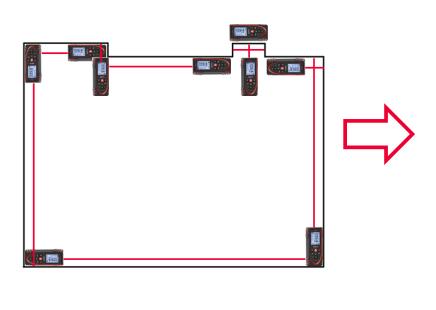

## **Smart Room Function overview**

Assigns room height to the floorplan to transform it into a 3D model

Export in JPG, PDF and 2D and 3D DWG/DXF format

3) 1.829 m 7 4) 0.397 m J 5) 1.011 m J 6) 0.405 m 7 7) 3.887 m J 8) 0.420 m 7 9) 2.619 m J 10) 6.988 m J

## **Smart Room Workflow**