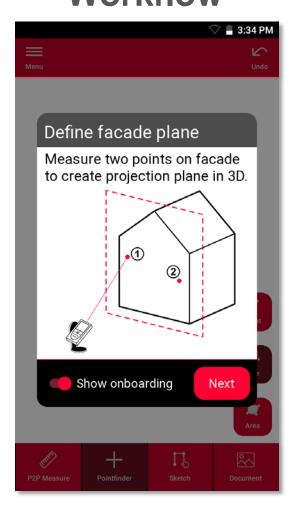

# **Measure Facade Function overview**

Point-to-Point technology for measuring 2D plans of vertical surfaces

Measure doors and windows

Export in JPG, PDF and 2D DWG/DXF format

Compatible with DISTO S910 and DISTO X3/X4 on DST 360

# **Measure Facade**Workflow