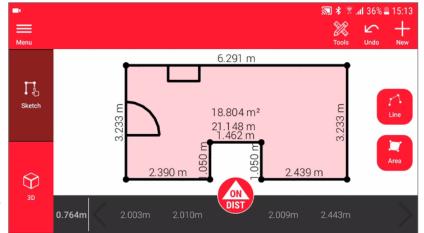

## **Measure Plan Function overview**

Export in JPG, PDF and 2D/3D/Raw CAD format

# **Measure Plan Measure hidden corners**

Measure two visible points on each wall

Select the edge

Use Intersect to calculate the corner