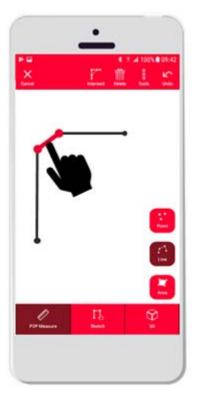

# **Measure Plan Measure hidden corners**

Measure two visible points on each wall

Select the edge

Use Intersect to calculate the corner