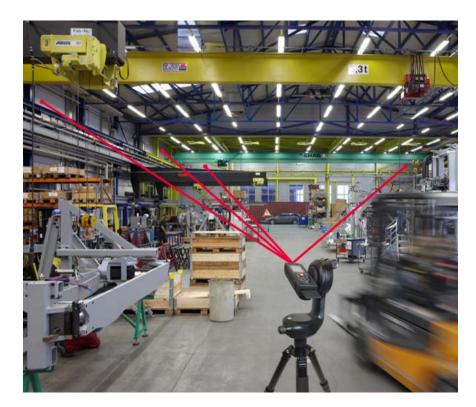

## **Measure Plan Function overview**

Export in JPG, PDF and 2D/3D/Raw CAD format

# **Measure Plan Measure hidden corners**

Measure two visible points on each wall

Select the edge

Use Intersect to calculate the corner