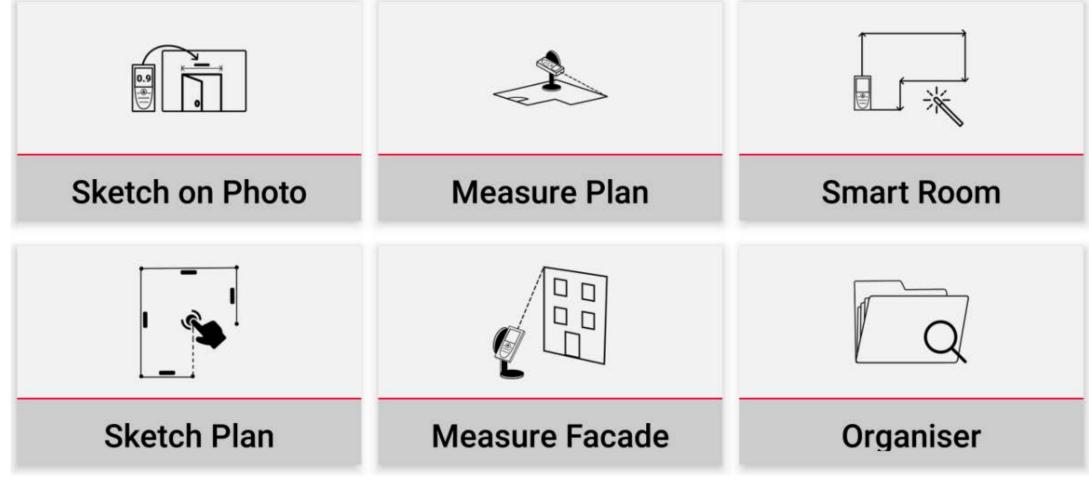

## The new Leica DISTO™ Plan App Functions overview

# **Sketch on Photo Function overview**

Sketch lines and areas onto a picture

Measure with DISTO and add measurement to the sketch

Export in JPG or PDF format for easy sharing

Compatible with every DISTO supporting Bluetooth connectivity

# **Sketch Plan Function overview**

## **Smart Room Function overview**

Assigns room height to the floorplan to transform it into a 3D model

Export in JPG, PDF and 2D and 3D DWG/DXF format

3) 1.829 m 7 4) 0.397 m J 5) 1.011 m J 6) 0.405 m 7 7) 3.887 m J 8) 0.420 m 7 9) 2.619 m J 10) 6.988 m J

## **Measure Plan Function overview**

Export in JPG, PDF and 2D/3D/Raw CAD format

# **Measure Facade Function overview**

Point-to-Point technology for measuring 2D plans of vertical surfaces

Measure doors and windows

Export in JPG, PDF and 2D DWG/DXF format

Compatible with DISTO S910 and DISTO X3/X4 on DST 360

## **Organiser Function overview**

- Keeps your work organized in four different categories
- Helps search and sorting a huge amount of data
- Delete, rename and move your sketches and plans in project folders
- Easily export in JPG, PDF and 2D and 3D DWG/DXF format