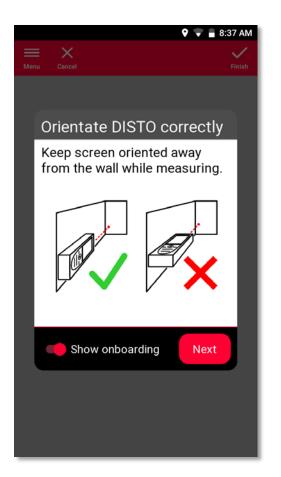

#### Workflow

Sketch a floorplan or any situation map

3. Add doors and windows

2. Add DISTO measurements

4. View sketch in 3D

## **Smart Room Workflow**