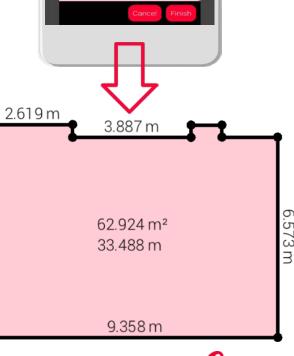

## **Smart Room Function overview**

Assigns room height to the floorplan to transform it into a 3D model

Export in JPG, PDF and 2D and 3D DWG/DXF format

3) 1.829 m 7 4) 0.397 m J 5) 1.011 m J 6) 0.405 m 7 7) 3.887 m J 8) 0.420 m 7 9) 2.619 m J 10) 6.988 m J