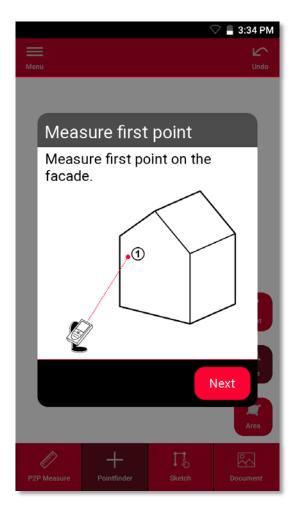

# **Measure Facade Function overview**

Point-to-Point technology for measuring 2D plans of vertical surfaces

Measure doors and windows

Export in JPG, PDF and 2D DWG/DXF format

Compatible with DISTO S910 and DISTO X3/X4 on DST 360

# **Measure Facade**Workflow