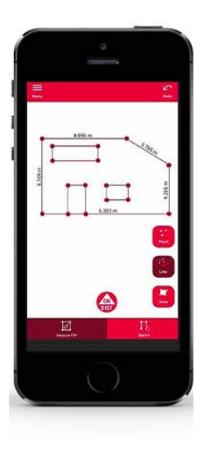

#### **Sketch Plan**

#### Workflow

Sketch a floorplan or any situation map

3. Add doors and windows

2. Add DISTO measurements

4. View sketch in 3D