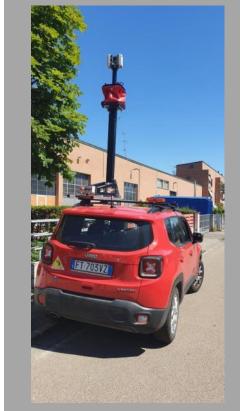

### Lifting system for vehicle roof

Lifting system for any brand and type of terrestrial laser scanner.

Smart Lift Roof has been created in order to take advantages of the Level-Plane 16R or 16B in land, infrastructural, architectural and structural surveying.

It is composed of an electrical and mechanical system (max 1.40 m height), a support plate for Level-Plane 16R or 16B and a solid frame that allows mounting on the roof rack of any vehicle. The system is made from anodized aluminum.

# 

By using Smart Lift Roof combined with Level-Plane 16R or 16B and raising the 3D Laser Scanner gripping point it's possible to obtain:

- significant increase of measurement range
- decrease of the scanning sessions number
- saving of surveying time
- more detailed scans by cutting out balcony shadows, trays of windows and high parts, not visible from the
- improving measurement quality due to the increased verticality of the gripping point