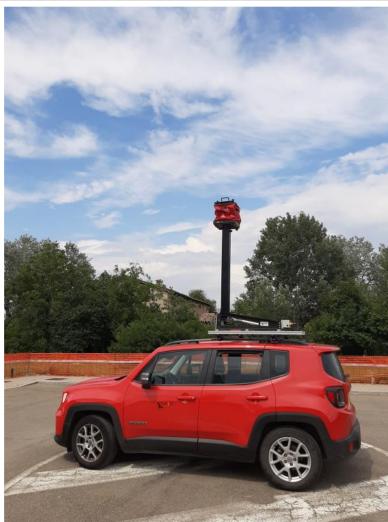

### Lifting system for vehicle roof

Lifting system for any brand and type of terrestrial laser scanner.

Smart Lift Roof has been created in order to take advantages of the Level-Plane 16R or 16B in land, infrastructural, architectural and structural surveying.

It is composed of an electrical and mechanical system (max 1.40 m height), a support plate for Level-Plane 16R or 16B and a solid frame that allows mounting on the roof rack of any vehicle. The system is made from anodized aluminum.

# 

By using Smart Lift Roof combined with Level-Plane 16R or 16B and raising the 3D Laser Scanner gripping point it's possible to obtain:

- significant increase of measurement range
- decrease of the scanning sessions number
- saving of surveying time
- more detailed scans by cutting out balcony shadows, trays of windows and high parts, not visible from the
- improving measurement quality due to the increased verticality of the gripping point