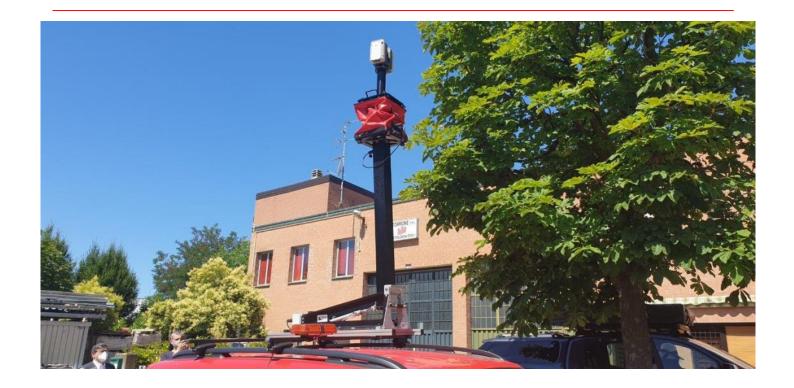

### Lifting system for vehicle roof

Lifting system for any brand and type of terrestrial laser scanner.

Smart Lift Roof has been created in order to take advantages of the Level-Plane 16R or 16B in land, infrastructural, architectural and structural surveying.

It is composed of an electrical and mechanical system (max 1.40 m height), a support plate for Level-Plane 16R or 16B and a solid frame that allows mounting on the roof rack of any vehicle. The system is made from anodized aluminum.

# 

By using Smart Lift Roof combined with Level-Plane 16R or 16B and raising the 3D Laser Scanner gripping point it's possible to obtain:

- significant increase of measurement range
- decrease of the scanning sessions number
- saving of surveying time
- more detailed scans by cutting out balcony shadows, trays of windows and high parts, not visible from the
- improving measurement quality due to the increased verticality of the gripping point