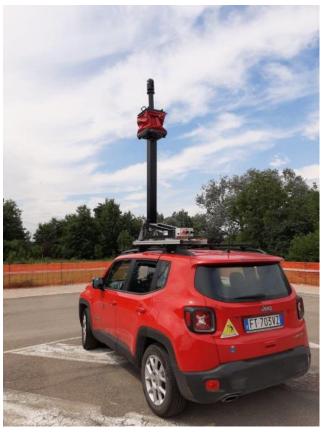

### Lifting system for vehicle roof

Lifting system for any brand and type of terrestrial laser scanner.

Smart Lift Roof has been created in order to take advantages of the Level-Plane 16R or 16B in land, infrastructural, architectural and structural surveying.

It is composed of an electrical and mechanical system (max 1.40 m height), a support plate for Level-Plane 16R or 16B and a solid frame that allows mounting on the roof rack of any vehicle. The system is made from anodized aluminum.