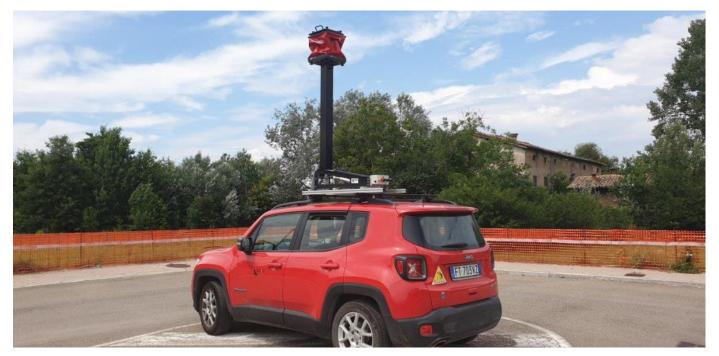

### Lifting system for vehicle roof

Lifting system for any brand and type of terrestrial laser scanner.

Smart Lift Roof has been created in order to take advantages of the Level-Plane 16R or 16B in land, infrastructural, architectural and structural surveying.

It is composed of an electrical and mechanical system (max 1.40 m height), a support plate for Level-Plane 16R or 16B and a solid frame that allows mounting on the roof rack of any vehicle. The system is made from anodized aluminum.

# 

By using Smart Lift Roof combined with Level-Plane 16R or 16B and raising the 3D Laser Scanner gripping point it's possible to obtain:

- significant increase of measurement range
- decrease of the scanning sessions number
- saving of surveying time
- more detailed scans by cutting out balcony shadows, trays of windows and high parts, not visible from the
- improving measurement quality due to the increased verticality of the gripping point