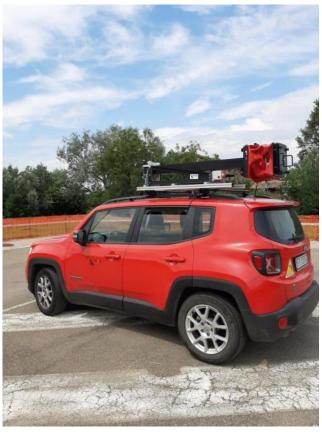

### Lifting system for vehicle roof

Lifting system for any brand and type of terrestrial laser scanner.

Smart Lift Roof has been created in order to take advantages of the Level-Plane 16R or 16B in land, infrastructural, architectural and structural surveying.

It is composed of an electrical and mechanical system (max 1.40 m height), a support plate for Level-Plane 16R or 16B and a solid frame that allows mounting on the roof rack of any vehicle. The system is made from anodized aluminum.