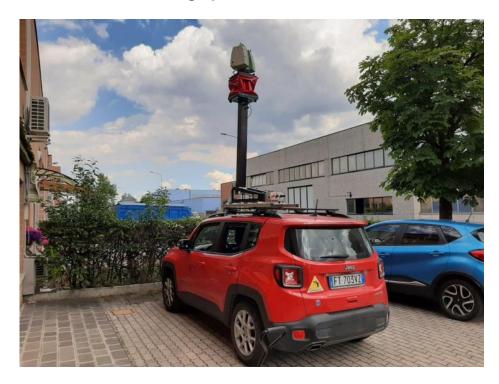

### Lifting system for vehicle roof

Lifting system for any brand and type of terrestrial laser scanner.

Smart Lift Roof has been created in order to take advantages of the Level-Plane 16R or 16B in land, infrastructural, architectural and structural surveying.

It is composed of an electrical and mechanical system (max 1.40 m height), a support plate for Level-Plane 16R or 16B and a solid frame that allows mounting on the roof rack of any vehicle. The system is made from anodized aluminum.

# 

By using Smart Lift Roof combined with Level-Plane 16R or 16B and raising the 3D Laser Scanner gripping point it's possible to obtain:

- significant increase of measurement range
- decrease of the scanning sessions number
- saving of surveying time
- more detailed scans by cutting out balcony shadows, trays of windows and high parts, not visible from the
- improving measurement quality due to the increased verticality of the gripping point