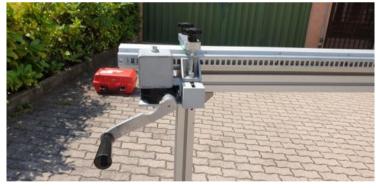

## HORIZONTAL SCAN

Composed of:

Part Number **HS** 

- ⇒ Standard 5/8" connection
- $\Rightarrow$  Ballast bag (can contain 14Kg of sand or gravel, not supplied)
- ⇒ N. 1 1,20 meter extensions