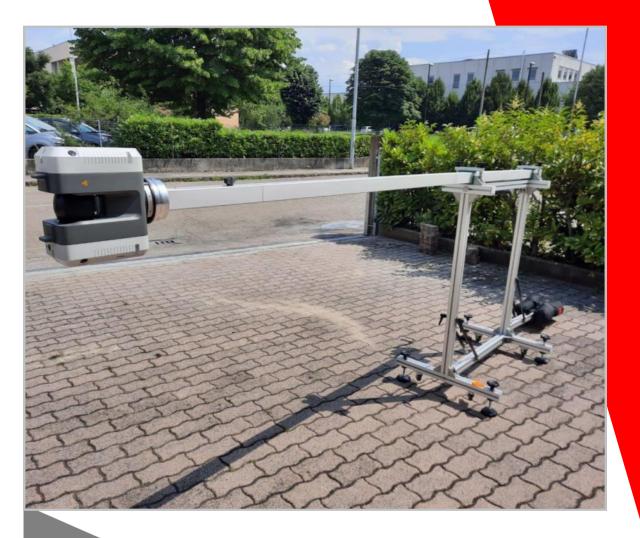

## HORIZONTAL SCAN

Horizontal extensible system for scanning with Leica RTC360, Trimble X7, TX5, Faro

HORIZONTAL SCAN is an easy and safe system to carry out scans in all the cases where it is necessary to arrive in inaccessible places horizontally.

It is supplied with one 1 meter extension to reach up to 1,70 meters beyond the limit of the horizontal support and 2,90 meters with additional extension (to be ordered separately)