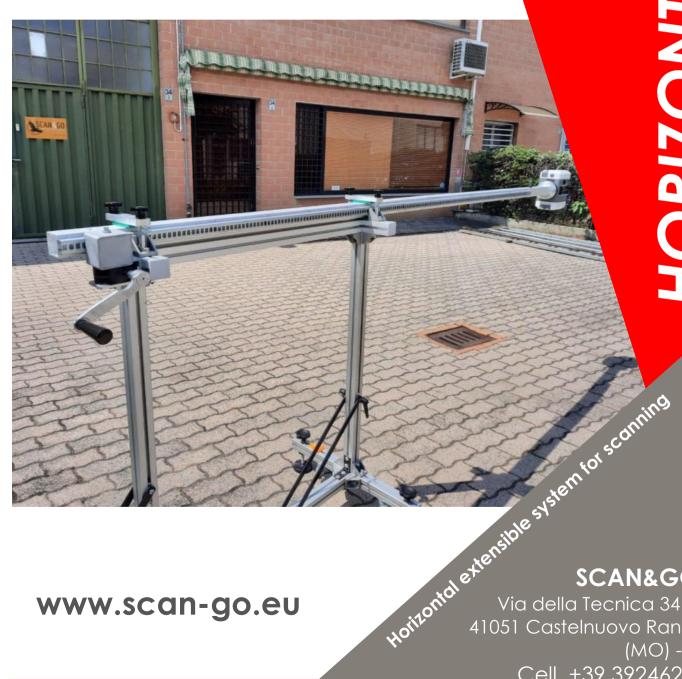

## HORIZONTAL SCAN

Horizontal extensible system for scanning with Leica RTC360, Trimble X7, TX5, Faro

HORIZONTAL SCAN is an easy and safe system to carry out scans in all the cases where it is necessary to arrive in inaccessible places horizontally.

It is supplied with one 1 meter extension to reach up to 1,70 meters beyond the limit of the horizontal support and 2,90 meters with additional extension (to be ordered separately)

## <u>Technical data</u>

Dimensions closed system
Dimensions opened system
Maximum load
Weight

150 cm 270 cm 7 kg 31,0 Kg

## HORIZONTAL SCAN

Composed of:

Part Number **HS** 

- ⇒ Standard 5/8" connection
- $\Rightarrow$  Ballast bag (can contain 14Kg of sand or gravel, not supplied)
- ⇒ N. 1 1,20 meter extensions