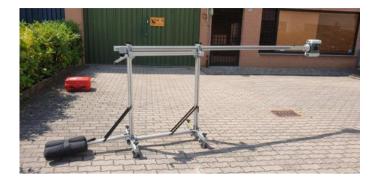

## HORIZONTAL SCAN

Horizontal extensible system for scanning with Leica RTC360, Trimble X7, TX5, Faro

HORIZONTAL SCAN is an easy and safe system to carry out scans in all the cases where it is necessary to arrive in inaccessible places horizontally.

## HORIZONTAL SCAN

Composed of:

Part Number **HS** 

- ⇒ Standard 5/8" connection
- $\Rightarrow$  Ballast bag (can contain 14Kg of sand or gravel, not supplied)
- ⇒ N. 1 1,20 meter extensions