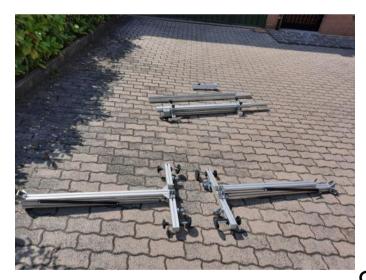

## <u>Technical data</u>

Dimensions closed system
Dimensions opened system
Maximum load
Weight

150 cm 270 cm 7 kg 31,0 Kg

## HORIZONTAL SCAN

Composed of:

Part Number **HS** 

- ⇒ Standard 5/8" connection
- $\Rightarrow$  Ballast bag (can contain 14Kg of sand or gravel, not supplied)
- ⇒ N. 1 1,20 meter extensions