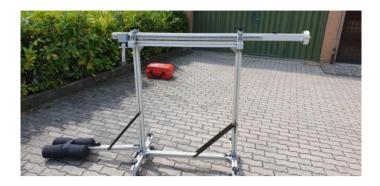

## HORIZONTAL SCAN

Horizontal extensible system for scanning with Leica RTC360, Trimble X7, TX5, Faro

HORIZONTAL SCAN is an easy and safe system to carry out scans in all the cases where it is necessary to arrive in inaccessible places horizontally.

## HORIZONTAL SCAN

Composed of:

Part Number **HS** 

- ⇒ Standard 5/8" connection
- $\Rightarrow$  Ballast bag (can contain 14Kg of sand or gravel, not supplied)
- ⇒ N. 1 1,20 meter extensions