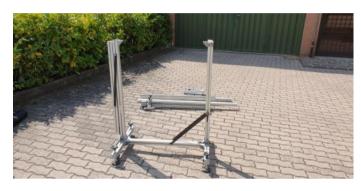

## HORIZONTAL SCAN

Horizontal extensible system for scanning with Leica RTC360, Trimble X7, TX5, Faro

HORIZONTAL SCAN is an easy and safe system to carry out scans in all the cases where it is necessary to arrive in inaccessible places horizontally.

## HORIZONTAL SCAN

Composed of:

Part Number **HS** 

- ⇒ Standard 5/8" connection
- $\Rightarrow$  Ballast bag (can contain 14Kg of sand or gravel, not supplied)
- ⇒ N. 1 1,20 meter extensions