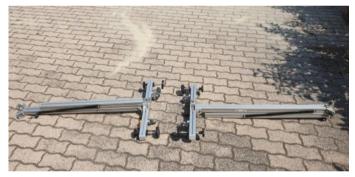

## <u>Technical data</u>

Dimensions closed system
Dimensions opened system
Maximum load
Weight

150 cm 270 cm 7 kg 31,0 Kg

## HORIZONTAL SCAN

Composed of:

Part Number **HS** 

- ⇒ Standard 5/8" connection
- $\Rightarrow$  Ballast bag (can contain 14Kg of sand or gravel, not supplied)
- ⇒ N. 1 1,20 meter extensions