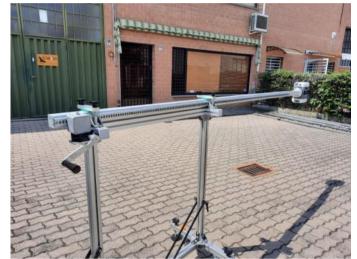

## HORIZONTAL SCAN

Horizontal extensible system for scanning with Leica RTC360, Trimble X7, TX5, Faro

HORIZONTAL SCAN is an easy and safe system to carry out scans in all the cases where it is necessary to arrive in inaccessible places horizontally.

It is supplied with one 1 meter extension to reach up to 1,70 meters beyond the limit of the horizontal support and 2,90 meters with additional extension (to be ordered separately)