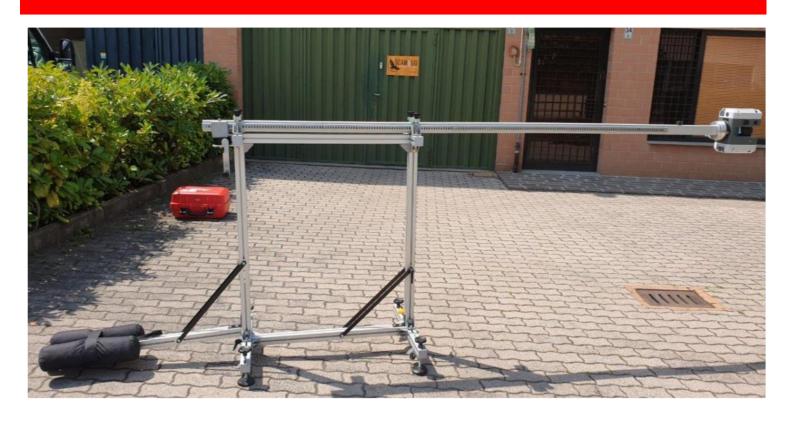

## <u>Technical data</u>

Dimensions closed system
Dimensions opened system
Maximum load
Weight

150 cm 270 cm 7 kg 31,0 Kg

## HORIZONTAL SCAN

Composed of:

Part Number **HS** 

- ⇒ Standard 5/8" connection
- $\Rightarrow$  Ballast bag (can contain 14Kg of sand or gravel, not supplied)
- ⇒ N. 1 1,20 meter extensions