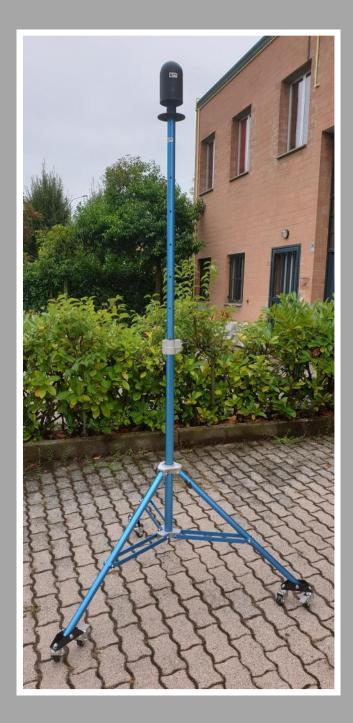

#### **ALUMINIUM TELESCOPIC LIFTER**

BLK360UPLIFT is a telescopic lifter made of anodized aluminum, with manual lifting composed of 2 sections, the laser scanner to be positioned at maximum height of 2.20 mt. and can reach up to 3.20 meters with an aluminum extension (to be used only with Leica BLK360 laser scanner).

#### Combines stability with great sturdiness.

All metallic components (articulated parts, pressure knobs, leg braces, etc.) guarantee maximum durability and strength.

It is equipped with:

- double safety locking system by means of safety-bolt
- pressure knob

Useful in all inaccessible places when is necessary to have scans at different heights, removing shadows and obstacles, for example buildings, alleys and inner courtyards

#### **Benefits:**

- Easy to use
- Short setup and uninstall time
- Easy movement among scanning stations
- Significant increase of the 3D Laser Scanner measuring range

THE BLK360 UPLIFT IS PERFECT FOR
ALL LASER SCANNERS
WITH MAXIMUM WEIGHT UP TO 10 kg
The one meter extension can only be used with
Leica BLK360 laser scanner

## **TECHNICAL DATA**

2

• Height closed 120 cm

Maximum Height opened
 220 cm (with an aluminum extension 320 cm)

Basic diameter opened 110 cm

Section

Maximum load
 10 kg

Weight5 kg