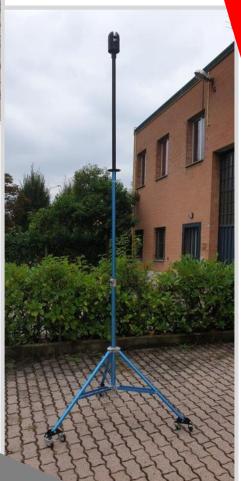

#### **ALUMINIUM TELESCOPIC LIFTER**

BLK360UPLIFT is a telescopic lifter made of anodized aluminum, with manual lifting composed of 2 sections, the laser scanner to be positioned at maximum height of 2.20 mt. and can reach up to 3.20 meters with an aluminum extension (to be used only with Leica BLK360 laser scanner).

# **ACCESSORIES NOT INCLUDED**

- A AD-EL Additional element of 1mt to be ordered separately and to be used only with Leica BLK360 laser scanner
- B ADAPTER 3/8"

B

#### WITH ADDITIONAL ELEMENT

Made in Italy