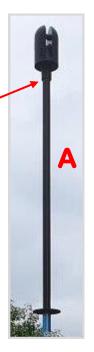

# **ACCESSORIES NOT INCLUDED**

- A AD-EL Additional element of 1mt to be ordered separately and to be used only with Leica BLK360 laser scanner
- B ADAPTER 3/8"

B