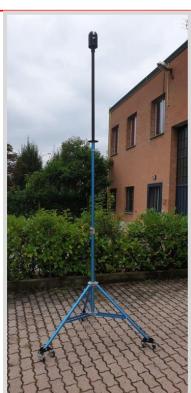

Maximum load
 10 kg

Weight5 kg

• Dimension closed 120x20x20 cm

# **DETAILS AND ACCESSORIES**



available color codes



| 1 | 5/8'' CONNECTION                                                |
|---|-----------------------------------------------------------------|
| 2 | COLUMN                                                          |
| 3 | DOUBLE SAFETY LOCKING SYSTEM WITH SAFETY-BOLT AND PRESSURE KNOB |
| 4 | DOUBLE REINFORCING BRACES                                       |
| 5 | ADJUSTABLE LEGS                                                 |
| 6 | BRAKING WHEELS                                                  |

# **ACCESSORIES NOT INCLUDED**

- A AD-EL Additional element of 1mt to be ordered separately and to be used only with Leica BLK360 laser scanner
- B ADAPTER 3/8"



B





### STANDARD



#### WITH ADDITIONAL ELEMENT





Made in Italy