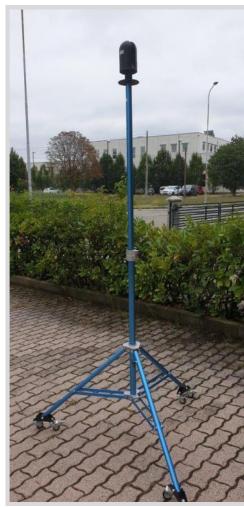

#### **ALUMINIUM TELESCOPIC LIFTER**

BLK360UPLIFT is a telescopic lifter made of anodized aluminum, with manual lifting composed of 2 sections, the laser scanner to be positioned at maximum height of 2.20 mt. and can reach up to 3.20 meters with an aluminum extension (to be used only with Leica BLK360 laser scanner).

## **TECHNICAL DATA**

2

• Height closed 120 cm

Maximum Height opened
 220 cm (with an aluminum extension 320 cm)

Basic diameter opened 110 cm

Section

Maximum load
 10 kg

Weight5 kg

# **DETAILS AND ACCESSORIES**

available color codes

| 1 | 5/8'' CONNECTION                                                |
|---|-----------------------------------------------------------------|
| 2 | COLUMN                                                          |
| 3 | DOUBLE SAFETY LOCKING SYSTEM WITH SAFETY-BOLT AND PRESSURE KNOB |
| 4 | DOUBLE REINFORCING BRACES                                       |
| 5 | ADJUSTABLE LEGS                                                 |
| 6 | BRAKING WHEELS                                                  |