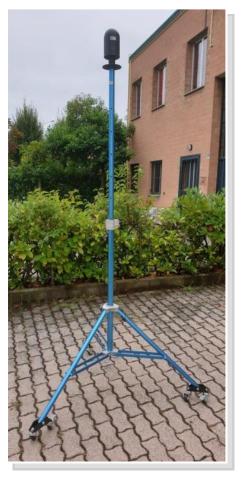

ess.

All metallic components (articulated parts, pressure knobs, leg braces, etc.) guarantee maximum durability and strength.

It is equipped with:

- double safety locking system by means of safety-bolt
- pressure knob

Useful in all inaccessible places when is necessary to have scans at different heights, removing shadows and obstacles, for example buildings, alleys and inner courtyards

#### **Benefits:**

- Easy to use
- Short setup and uninstall time
- Easy movement among scanning stations
- Significant increase of the 3D Laser Scanner measuring range

THE BLK360 UPLIFT IS PERFECT FOR
ALL LASER SCANNERS
WITH MAXIMUM WEIGHT UP TO 10 kg
The one meter extension can only be used with
Leica BLK360 laser scanner

BLK360 UPLIFT
can be used with Laser Scanner
FARO
LEICA BLK360 and RTC360





## **TECHNICAL DATA**

2

• Height closed 120 cm

Maximum Height opened
 220 cm (with an aluminum extension 320 cm)

Basic diameter opened 110 cm

Section

Maximum load
 10 kg

Weight5 kg

• Dimension closed 120x20x20 cm

# **DETAILS AND ACCESSORIES**



available color codes



| 1 | 5/8'' CONNECTION                                                |
|---|-----------------------------------------------------------------|
| 2 | COLUMN                                                          |
| 3 | DOUBLE SAFETY LOCKING SYSTEM WITH SAFETY-BOLT AND PRESSURE KNOB |
| 4 | DOUBLE REINFORCING BRACES                                       |
| 5 | ADJUSTABLE LEGS                                                 |
| 6 | BRAKING WHEELS                                                  |

# **ACCESSORI