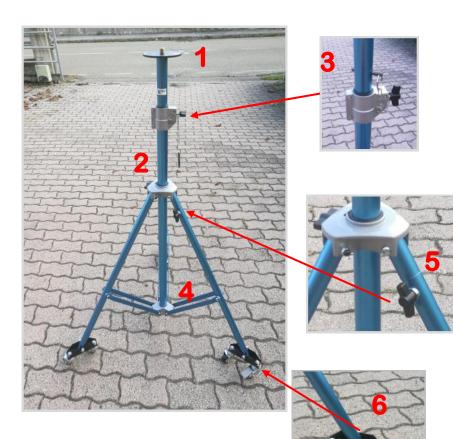

# **DETAILS AND ACCESSORIES**

available color codes

| 1 | 5/8'' CONNECTION                                                |
|---|-----------------------------------------------------------------|
| 2 | COLUMN                                                          |
| 3 | DOUBLE SAFETY LOCKING SYSTEM WITH SAFETY-BOLT AND PRESSURE KNOB |
| 4 | DOUBLE REINFORCING BRACES                                       |
| 5 | ADJUSTABLE LEGS                                                 |
| 6 | BRAKING WHEELS                                                  |