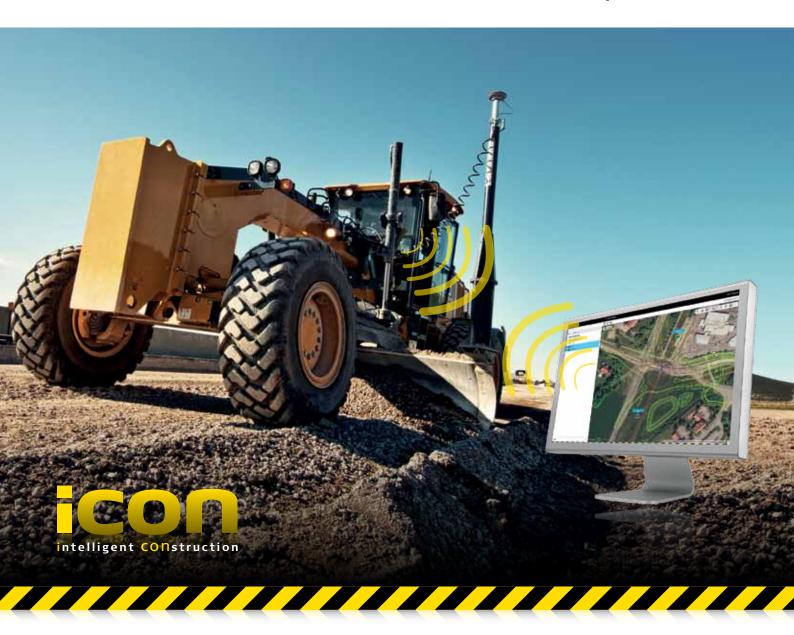

## Leica iCON telematics. Save time, speed up work, push your productivity.

iCON telematics is a web-based suite of tools that allow you to increase the efficiency of your machine control operations on site and manage your machinery fleet remotely. iCON telematics services include fast and easy data transfer from office to site and to construction machines, remote support for the operators and basic fleet management functionality. iCON telematics seamlessly integrates with your workflow on construction projects and the Leica iCON solutions, simplifying work processes and enabling significant time and cost savings.

## Leica iCON. Understanding construction.

- Easy communication from the office to the fleet on site
- Project management tool to synchronise data from the office with the site
- Multiple functionality via one user interface: remote support, remote file transfer, fleet management
- Create and manage multiple projects with different machines
- Increase productivity, simplify design data handling and monitor & manage your fleet operations